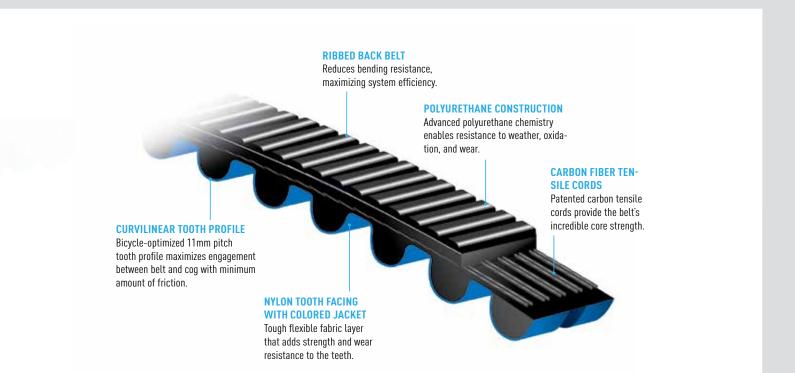

## CLEAN, SMOOTH, SIMPLE

No lube required = no grease stains. Sheds dirt and grime, and cleaning with water is easy. Just get on it and ride. No chain = no chain clatter. It's spooky quiet. A Gates Carbon Drive System weighs less than a chain. Lighter weight means higher performance. The instant engagement and smooth feel is unlike anything you've experienced before. You've got to ride it to believe it.