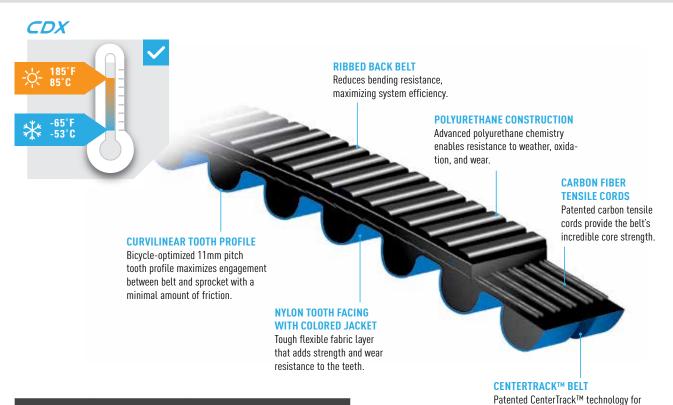

## CLEAN, SMOOTH, SIMPLE

No lube required = no grease stains. Sheds dirt and grime, and cleaning with water is easy. Just get on it and ride. No chain = no chain clatter. It's spooky quiet. A Gates Carbon Drive System weighs less than a chain. Lighter weight means higher performance. The instant engagement and smooth feel is unlike anything you've experienced before. You've got to ride it to believe it.



| CDX CENTERTRACK BELT (12 mm width)       |         |                                                    |
|------------------------------------------|---------|----------------------------------------------------|
| Teeth                                    | Length  | <b>Description</b> (specify BLUE or BLACK or *RED) |
| 108                                      | 1188 mm | 11M-108T-12CT                                      |
| 111                                      | 1221 mm | 11M-111T-12CT                                      |
| 113*                                     | 1243 mm | 11M-113T-12CT                                      |
| 115*                                     | 1265 mm | 11M-115T-12CT                                      |
| 118*